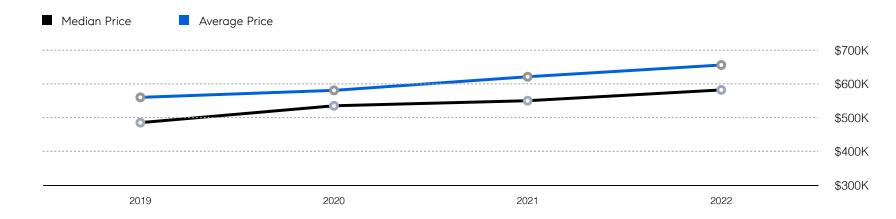

90            | 85            | -5.6%    |
|                       | # NEW LISTINGS | 120           | 124           | 3.3%     |
| Condo/Co-op/Townhouse | # OF SALES     | 409           | 361           | -11.7%   |
|                       | SALES VOLUME   | \$247,735,327 | \$222,084,800 | -10.4%   |
|                       | MEDIAN PRICE   | \$564,000     | \$590,000     | 4.6%     |
|                       | AVERAGE PRICE  | \$605,710     | \$647,478     | 6.9%     |
|                       | AVERAGE DOM    | 54            | 39            | -27.8%   |
|                       | # OF CONTRACTS | 522           | 514           | -1.5%    |
|                       | # NEW LISTINGS | 800           | 813           | 1.6%     |

## Jersey City

#### Historic Sales



#### Historic Sales Prices



### COMPASS

Source: Garden State MLS, 01/01/2019 to 03/31/2022 Source: NJMLS, 01/01/2019 to 03/31/2022 Source: Hudson MLS, 01/01/2019 to 03/31/2022

Compass is a licensed real estate broker and abides by Equal Housing Opportunity laws. All material presented herein is intended for informational purposes only. Information is compiled from sources deemed reliable but is subject to errors, omissions, changes in price, condition, sale, or withdrawal without notice. No statement is made as to the accuracy of any description. All measurements and square footages are approximate. This is not intended to solicit property already listed. Nothing herein shall be construed as legal, accounting or other professional advice outside the realm of real estate brokerage.