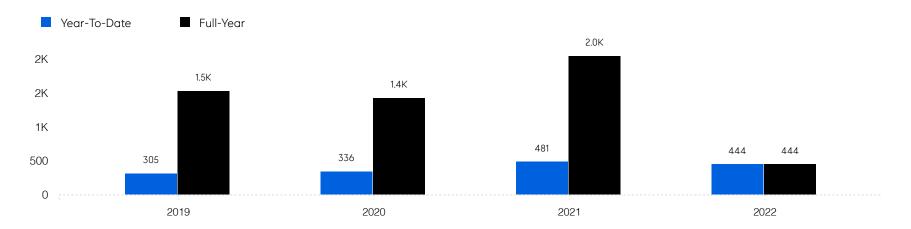

| # OF CONTRACTS | 90            | 85            | -5.6%    |
|                       | # NEW LISTINGS | 120           | 124           | 3.3%     |
| Condo/Co-op/Townhouse | # OF SALES     | 409           | 361           | -11.7%   |
|                       | SALES VOLUME   | \$247,735,327 | \$222,084,800 | -10.4%   |
|                       | MEDIAN PRICE   | \$564,000     | \$590,000     | 4.6%     |
|                       | AVERAGE PRICE  | \$605,710     | \$647,478     | 6.9%     |
|                       | AVERAGE DOM    | 54            | 39            | -27.8%   |
|                       | # OF CONTRACTS | 522           | 514           | -1.5%    |
|                       | # NEW LISTINGS | 800           | 813           | 1.6%     |

## Jersey City

#### Historic Sales



#### Historic Sales Prices



### COMPASS

Source: Garden State MLS, 01/01/2019 to 03/31/2022 Source: NJMLS, 01/01/2019 to 03/31/2022 Source: Hudson MLS, 01/01/2019 to 03/31/2022

Compass is a licensed real estate broker and abides by Equal Housing Opportunity laws. All material presented herein is intended for informational purposes only. Information is compiled from sources deemed reliable but is subject to errors, omissions, changes in price, condition, sale, or withdrawal without notice. No statement is made as to the accuracy of any description. All measurements and square footages are approximate. This is not intended to solicit property already listed. Nothing herein shall be construed as legal, accounting or other professional advice outside the realm of real estate brokerage.